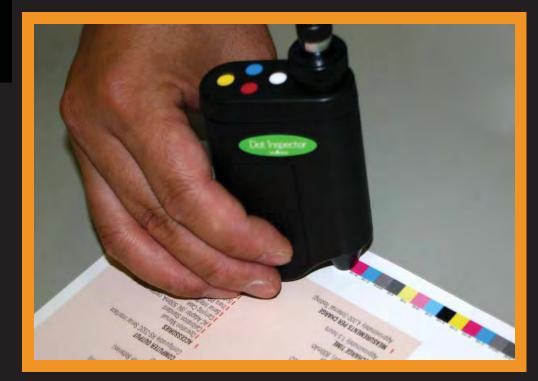

### DOT INSPECTOR

The Dot Inspector is the ideal tool to precisely see the various print media outputs. Pending on the magnification, the Dot Inspector will enhance the image by illuminating the viewing area with different color LEDs. The Dot Inspector is also an execllent tool to check printed sheets, plates and proofs.